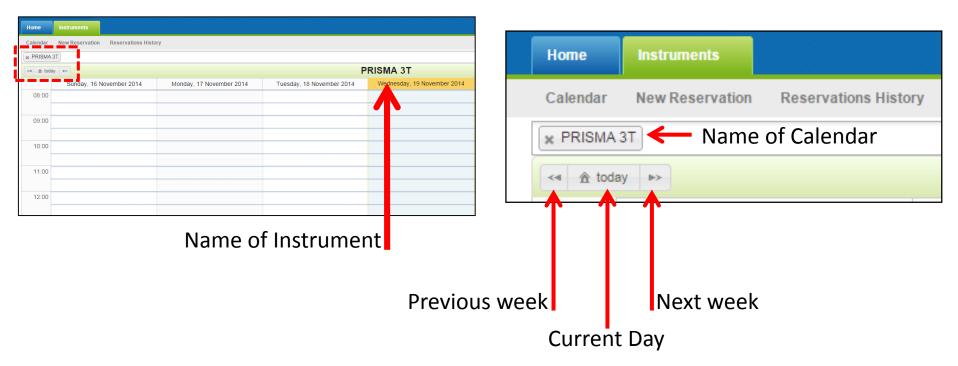

## Placing a reservation for scan time slots:

- 1. Verify name of instrument (PRISMA 3T)
- 2. Mark the desired time slots

Note that selecting multiple calendars enforces a daily view rather than a weekly view