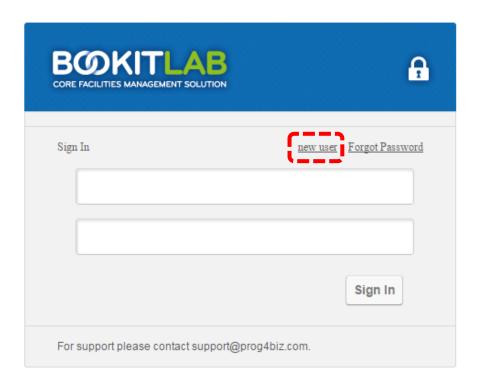

## Sign Up and Create New User:

- Enter Book-It-Lab system: https://ecore.bookitlab.com/taumri/Login.aspx?ReturnUrl=%2ftaumri%2fDivisions.aspx
- Press "new user"

#### **New User Registration**

Use the form below to create your Bookit account.