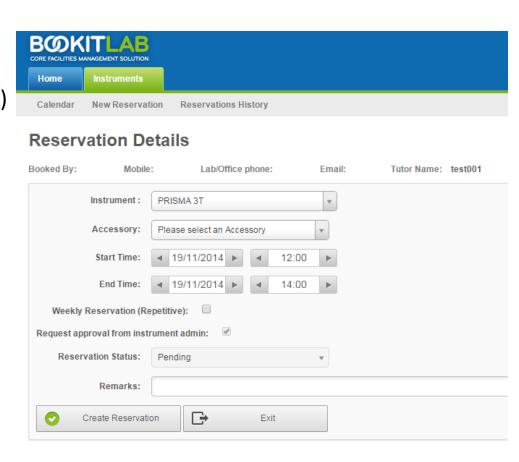

#### **Reservation Details:**

- The logged on user personal details appear at the top of the reservation
- Verify that the Instrument ("PRISMA 3T")
   Date and Time slots are correct
- Accessory allows selecting the type of scan (with/without technician)
- Remarks: make sure to indicate if an authorized signatory is needed or not

#### Note:

1) The status of every reservation is automatically set to "Pending" until technician approval (done by admin)
2) Any scan, including Pilot scan, is considered as "with technician"