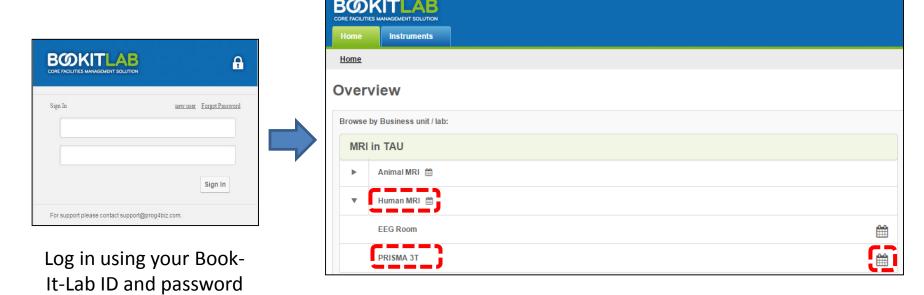

## Placing a reservation for scan time slots:

- 1. Enter "Human MRI"
- 2. Press "PRISMA 3T" or the calendar icon